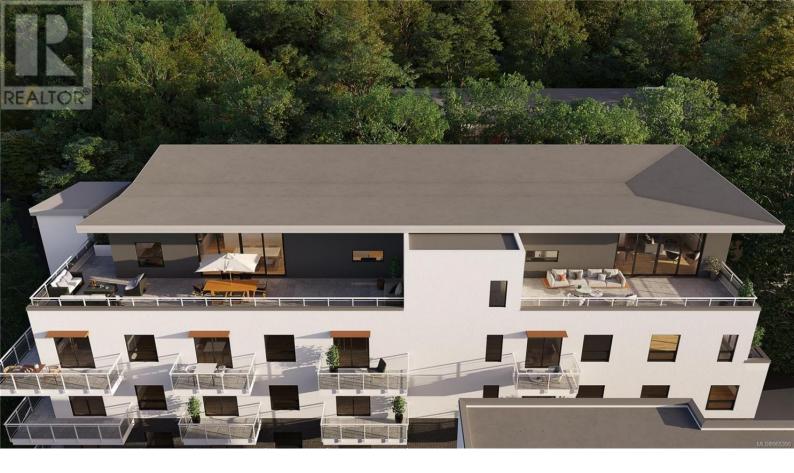

## 1102 Esquimalt Road BPH1 Esquimalt British Columbia

\$1,599,900

75% sold!! Located in the heart of Esquimalt Village, The Proxima is perfectly positioned for a life full of adventure, experiences, & amenities w/ Saxe Point Park, local breweries, Esquimalt Market, shopping, & the Archie Browning Sports Centre just a stone's throw away. A variety of 89 units consisting of 1, 2, 3 bedroom, penthouse, and townhouse units are now available brought to you by award winning GT Mann Contracting. Stunning interior finishing choices & superior space planning provided by Spaciz Design featuring quartz countertops, eat in kitchen island, deluxe black stainless Kitchen Aid appliance pkg, heated ensuite flooring, fireplace, & heat pumps w/ cooling. Whether relaxing on the sunny balcony, working out in the state-of-the-art gym, visiting the atrium or courtyard, residents can live life their way at The Proxima. (id:6769)