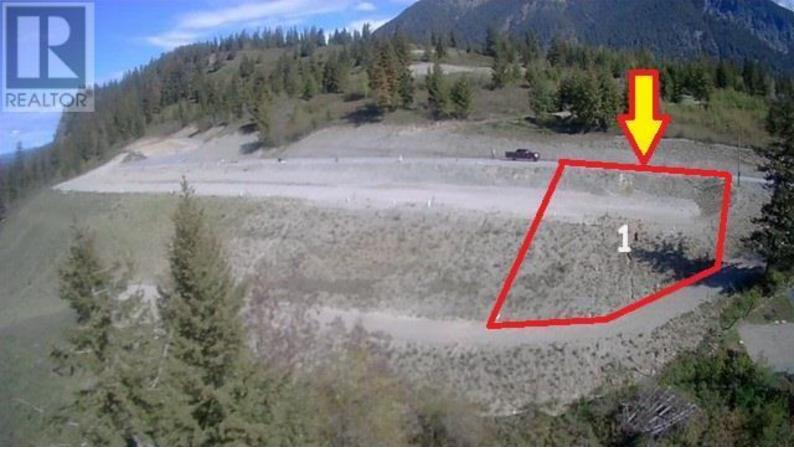

## Braelyn Road Tappen British Columbia

\$219,000

LAKEVIEW BUILD LOT located in brand new Sunnybrae sub-division. Fully serviced & engineered walk-out basement designed building lot with underground hydro, phone and cable. Community water service, septic service & paved roads. Easy access in Sunnybrae Estates. Located directly above (see photos) Sunnybrae Community Park with swimming beach, picnic tables, washrooms, playground & parking. Build your lakeview dream home here and enjoy all the Shuswap has to offer. Sunnybrae is located just 10 minutes drive from Salmon Arm & is close to all the amenities. The Trans Canada Hwy is currently building a new seamless circle interchange for easy access on and off the highway. The developer updated the main water service area & it is now state of the art current. Buyers should review the developers disclosure statement, copies are available. This lot is a resale and not being offered by the original developer and discounted from the recent purchase price for undisclosed reasons. Act now, you'll be glad you did. Thank-you for your interest. (id:6769)