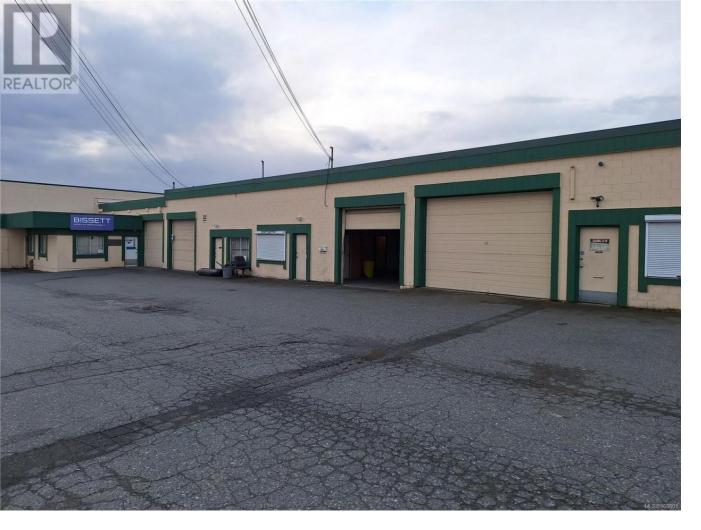

## 1730 Brotherston Road C Nanaimo British Columbia

\$15

This 1,045 Sq. Ft. Industrial Zoned unit is located just off Northfield and McCullough Road. The property is located in the middle of a row of 5 industrial units. The property has a 10 x 10 roll up door leading into a large space that could, under the I1 zoning, be used for automative repair, Custom Workshop, Light Industry, Manufacturing / Contractor Office, Repair Shop and Warehouse, etc. In addition to accessing the unit via the roll up door, it has a door leading to an office / reception area. The unit is also equipped with a washroom. (id:6769)