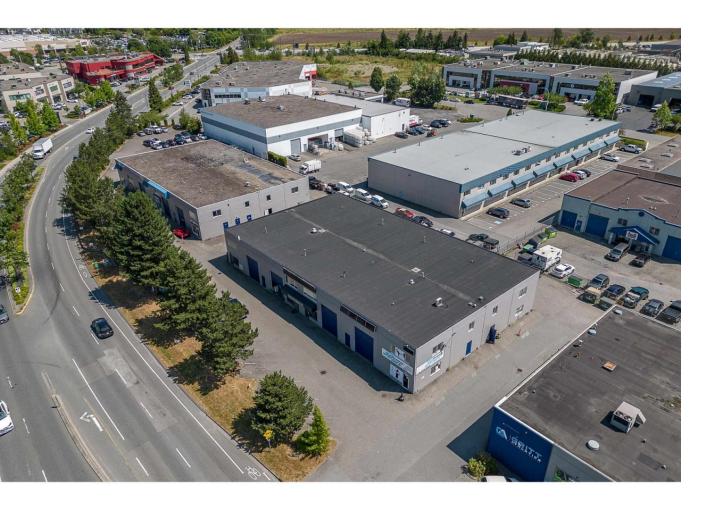

## 20445 62 C Langley British Columbia

\$7,650,000

High traffic, high profile location just east of 200th Street and Willowbrook Mall area. Well built, great long term cash flowing investment building. Tilt up construction, fully leased with initial rates at approx. \$21.50/sq.ft. triple net, with escalation clauses over the lease term. The site has some surplus land to the north side as a bonus which could allow another building for additional upside on this investment. Neighbouring Building (see MLS# C8057840) also for sale. (id:6769)