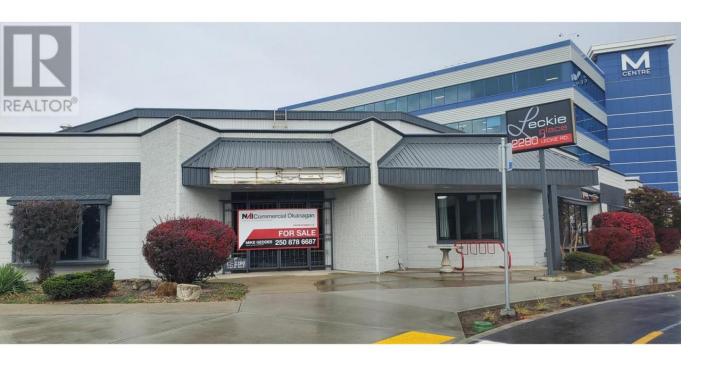

## 2280 Leckie Road C Kelowna British Columbia

\$1,567,890

2280 Leckie Rd - a block and 1/2 off Hwy 97 at the corner of Hunter Rd and Leckie Rd, between Enterprise and Dilworth. Strata Lot ""C"" offers 5,458sf of nicely finished retail and / or office space over 2 floors with an elevator to service the 2nd floor. Outdoor rooftop patio space is included as are 11 reserved parking spaces within a gated security compound. Secure, gated rear parking compound surrounded in galvanized unclimbable fencing panels. (id:6769)