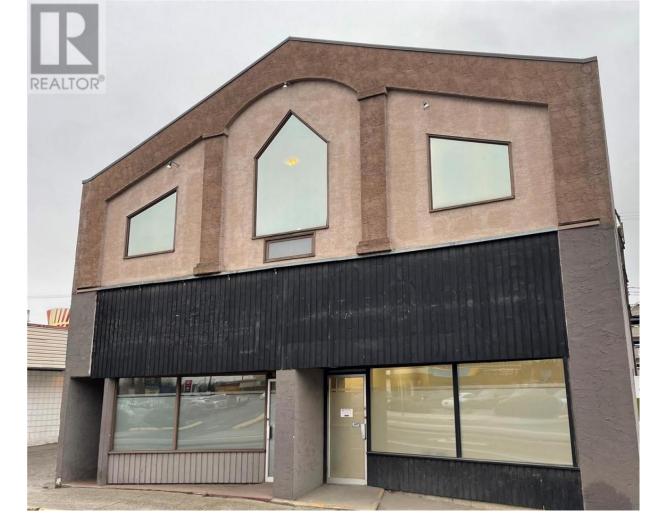

## 3202 32 Avenue C Vernon British Columbia

This highly visible commercial space offers a versatile layout perfect for office use, ideally located with easy access to Highway 97 and a steady flow of passing traffic. This space offers approximately 2070 sf of 2nd floor walk up office space. Quick Possession: Available June 1. Parking: Convenient parking located at the rear of the building. High Traffic Area: Perfect location for businesses seeking to attract foot traffic and drivers. Don't miss out on this opportunity to establish your business in a high-profile location. (id:6769)