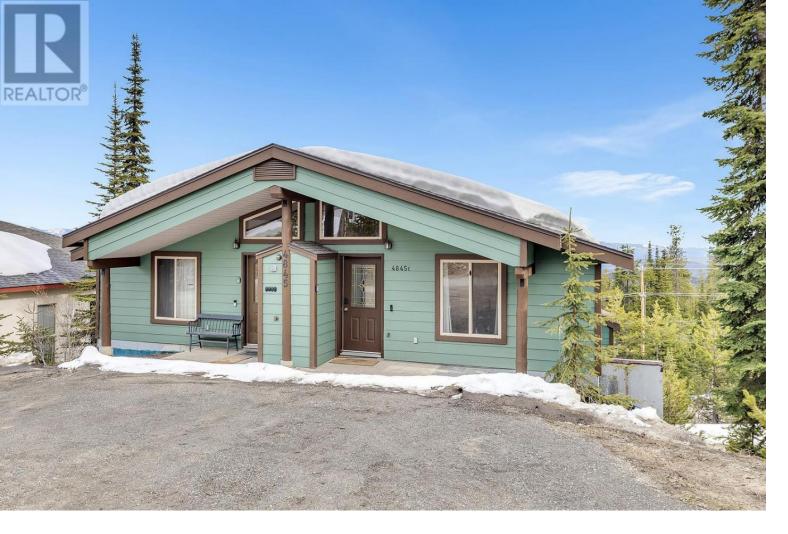

## 4845 Snowpines Road C Big White British Columbia

Immerse yourself in the ultimate mountain lifestyle at this stunning furnished ski-in and ski-out property, nestled in the coveted Snow Pine Estates of Big White. Boasting 2 bedrooms and 2 bathrooms, this residence offers unparalleled views of the Monashee Mountain skyline, providing a breathtaking backdrop every day. Inside you'll discover gorgeous floor-to-ceiling windows with stylish cedar trim where a plethora of natural light showcases the open concept floor plan. A spacious kitchen offers stainless steel appliances, highlighted by an intricate feature wood beam ceiling, and modern track lighting. Outside, the beauty continues on the deck with a private hot tub. With no rental or pet restrictions, this property is an exceptional investment opportunity or full time mountain home. Additionally, two flat parking spots ensure effortless access to your alpine haven. Steps beyond the home lies Big White Ski Resort, renowned for its world-class skiing, snowboarding, and a plethora of year-round activities. Explore the vibrant village atmosphere, indulge in eclectic dining experiences, and partake in the various amenities that contribute to the allure of Big White. Seize the opportunity to own a piece of this mountain paradise, where the beauty of nature meets the comforts of home. This property promises an unparalleled lifestyle in one of Canada's most sought-after destinations. Don't miss your chance to embrace mountain living... simply move in and enjoy Kelowna Life. (id:6769)