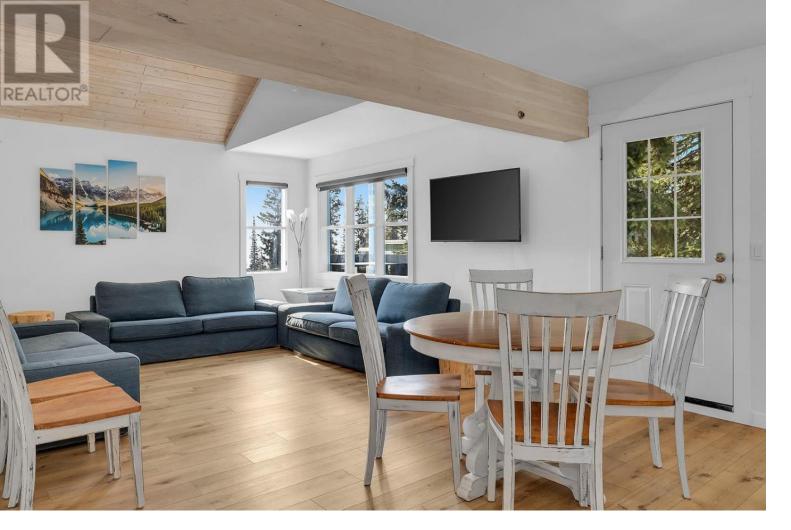

## 4906 Snow Pines Road C Big White British Columbia

Introducing a spacious 5 bedroom, 2 bathroom dual-level ski chalet in the land of champaign powder, Big White Ski Resort, where generous square footage meets stunning vistas of the Monashee Mountains. This chalet has undergone tasteful updates and effortlessly accommodates 10 guests, making it the perfect retreat for personal enjoyment and short-term revenue potential. With the option to leverage this property for staff housing or short term rental income, it's a versatile investment opportunity. The spacious layout comfortably accommodates two families, providing the ideal setting to create unforgettable memories at Big White. Situated just a short distance from the Snow Ghost, Ridge Rocket, and Plaza chair lifts, you'll experience the ultimate convenience of run access and a quick 10 minute walk to the village centre. All this comes fully

furnished and at a budget-friendly price, ensuring you can live the dream at Big White without breaking the bank. Don't miss this chance to own a piece of paradise in the heart of the mountains. (id:6769)