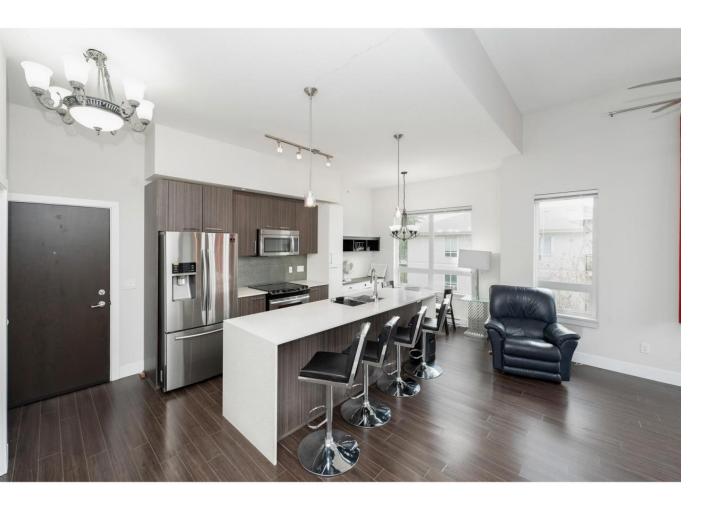

## 20211 66 C404 Langley British Columbia

\$679,900

This is a Top floor corner unit penthouse facing south for oceans of light with high ceilings and tall windows providing a large open feeling. Pets are allowed with restrictions and there are lots of amenities such as a well equipped gym and games room. All the shopping you need is nearby including Walmart, Best Buy, Costco, Home Depot, London Drugs, Save-on Foods and many places to dine out. Skytrain is coming soon so now is the time to buy before prices jump! (id:6769)