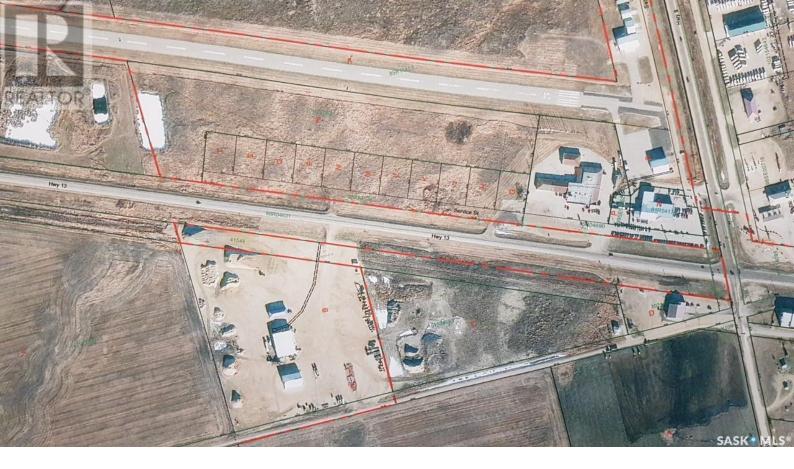

## Carlyle Saskatchewan

\$40,000

CARLYLE COMMERCIAL LOTS FRONTING HWY 13 WEST of 9 Junction. Lots H, J, K, L, Q, S, T are all .69 acres with 150' of frontage by 200' deep. List priced at \$40,000. North of these is Lot E sized at 15.19 acres along the airport runway and is listed at \$99,000. Seller willing to entertain a package deal for all. GREAT VISIBILITY FOR A COMMERCIAL VENTURE. Contact Listing agents for more info. (id:6769)