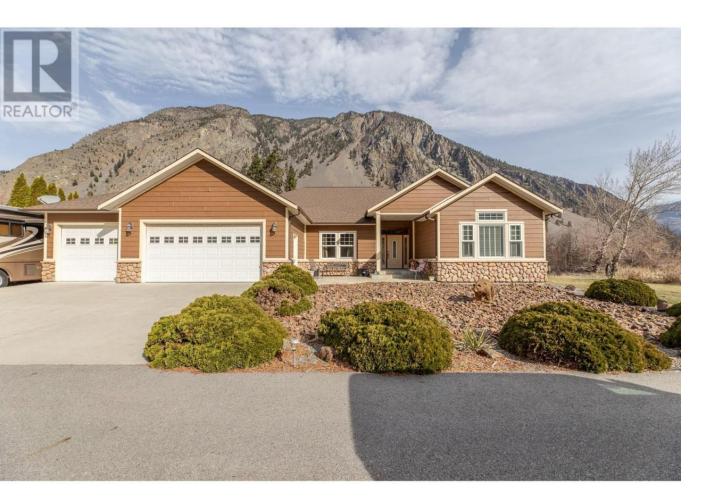

## Cory Road Keremeos British Columbia

Exceptional 15.5-acre riverfront oasis with flourishing blueberry farm, Haskap berries, fruit trees, pasture, and room for expansion. Fully irrigated with a 30' x 45' barn, 1500 sq ft shed, and 1200 sq ft shop. The executive home features 3 beds, 2 baths, a den, open floor plan, soaring ceilings, large windows, and an oversized deck overlooking 365 meters of river frontage. Enjoy mountain and river views. An additional 3 bed, 2 bath home with a den and playroom at the opposite end of the property offers income and privacy. A serene retreat offering a blend of agricultural opportunity and comfortable living. (id:6769)