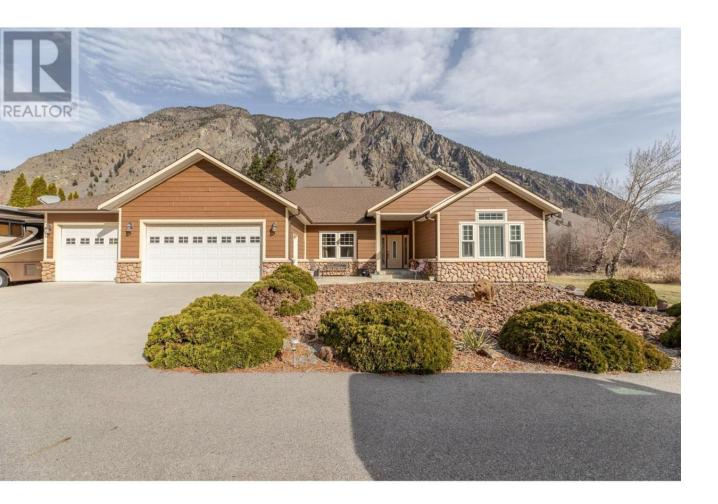

## Cory Road Keremeos British Columbia

This exceptional private 15.5 acres of flat farmland river oasis currently grows appx. 6000+ plants of highly sought after blueberries in 5 different varieties, + small patch of Haskap berries and several fruit trees, & pasture. Plenty of room to expand crops. Fully irrigated. The 30' x 45' Barn, 1500 sq ft shed & 1200 sq ft shop with wood stove offer lots of storage options. Sit on the oversized deck of your beautiful executive home surveying your 365 meters of river frontage and contemplate the beauty of the area. 3 bed 2 bath + den, rancher with open floor plan offers easy living. Soaring ceilings and large windows let the mountain and river views be enjoyed anytime. Additional 3 bed 2 bath + den and playroom home at the opposite end of property provides income and privacy. All measurements are approximate and should be confirmed if important. (id:6769)