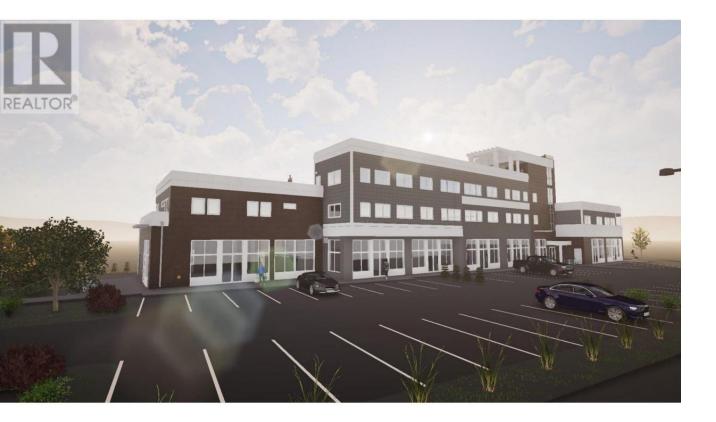

## 5560 Anderson Way CRU 1 Vernon British Columbia

\$55

Incredible newly constructed retail opportunities along the bustling Anderson Way corridor in Vernon. Retail units range in size starting at 862 sf and can be combined for up to 5,631 sf. Idea for small format restaurants, retail and service operators. Join Subway and neighboring tenants including Starbucks, Real Canadian Superstore, Cactus Club, Home Depot and more. Approximately 47 onsite parking stalls. Call listing agent for more information. (id:6769) Listing Presented By: