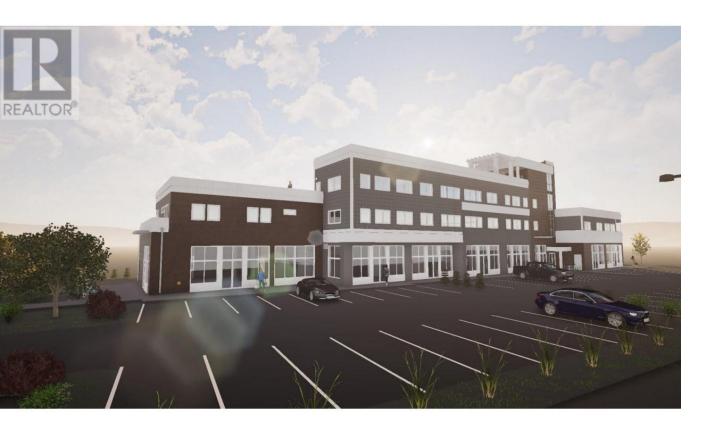

## 5560 Anderson Way CRU 2 Vernon British Columbia

\$32

Incredible newly constructed retail opportunities along the bustling Anderson Way corridor in Vernon. Retail units range in size starting at 862 sf and can be combined for up to 5,631 sf. Idea for small format restaurants, retail and service operators. Join Subway and neighboring tenants including Starbucks, Real Canadian Superstore, Cactus Club, Home Depot and more. Approximately 47 onsite parking stalls. Call listing agent for more information. (id:6769)