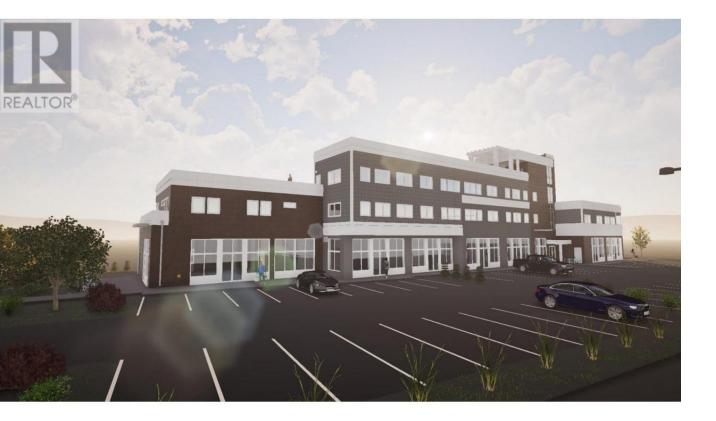

## 5560 Anderson Way CRU 4 Vernon British Columbia

\$32

Incredible newly constructed retail opportunities along the bustling Anderson Way corridor in Vernon. Retail units range in size starting at 862 sf and can be combined for up to 5,631 sf. Idea for small format restaurants, retail and service operators. Join Subway and neighboring tenants including Starbucks, Real Canadian Superstore, Cactus Club, Home Depot and more. Approximately 47 onsite parking stalls. Call listing agent for more information. (id:6769) Listing Presented By: