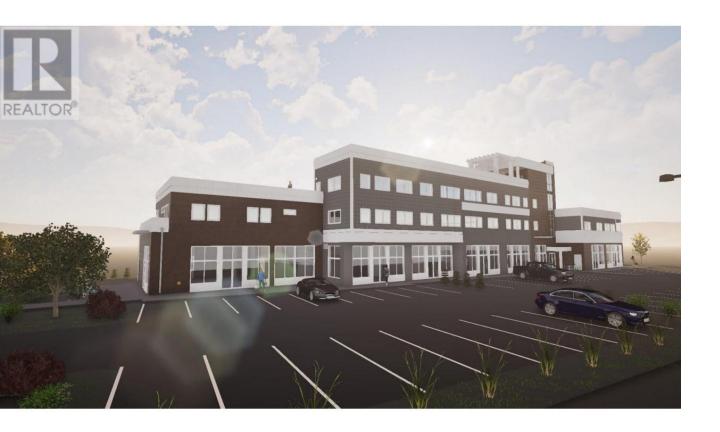

## 5560 Anderson Way CRU 5 Vernon British Columbia

\$32

Incredible newly constructed retail opportunities along the bustling Anderson Way corridor in Vernon. Retail units range in size starting at 862 sf and can be combined for up to 5,631 sf. Idea for small format restaurants, retail and service operators. Join Subway and neighboring tenants including Starbucks, Real Canadian Superstore, Cactus Club, Home Depot and more. Approximately 47 onsite parking stalls. Call listing agent for more information. (id:6769)