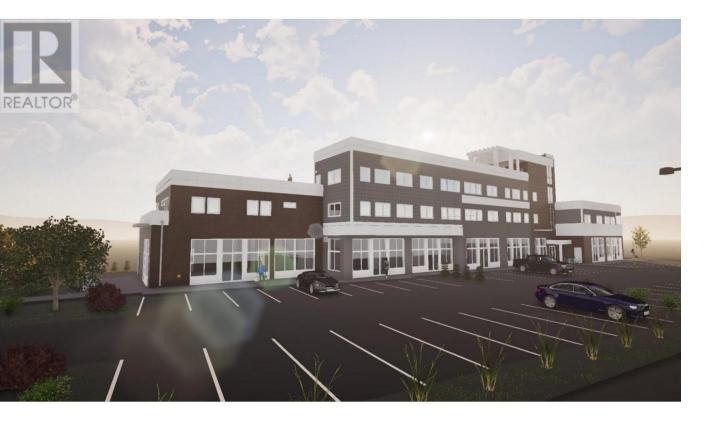

## 5560 Anderson Way CRU 6 Vernon British Columbia

\$32

Incredible newly constructed retail opportunities along the bustling Anderson Way corridor in Vernon. Retail units range in size starting at 862 sf and can be combined for up to 5,631 sf. Idea for small format restaurants, retail and service operators. Join Subway and neighboring tenants including Starbucks, Real Canadian Superstore, Cactus Club, Home Depot and more. Approximately 47 onsite parking stalls. Call listing agent for more information. (id:6769) Listing Presented By: