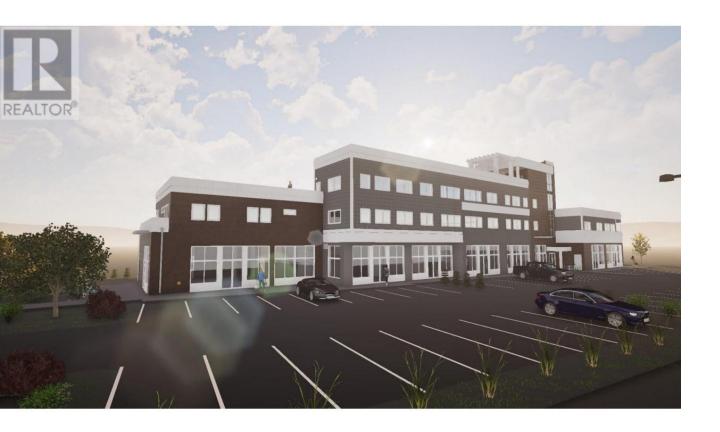

## 5560 Anderson Way CRU 7 Vernon British Columbia

\$32

Incredible newly constructed retail opportunities along the bustling Anderson Way corridor in Vernon. Retail units range in size starting at 862 sf and can be combined for up to 5,631 sf. Idea for small format restaurants, retail and service operators. Join Subway and neighboring tenants including Starbucks, Real Canadian Superstore, Cactus Club, Home Depot and more. Approximately 47 onsite parking stalls. Call listing agent for more information. (id:6769)