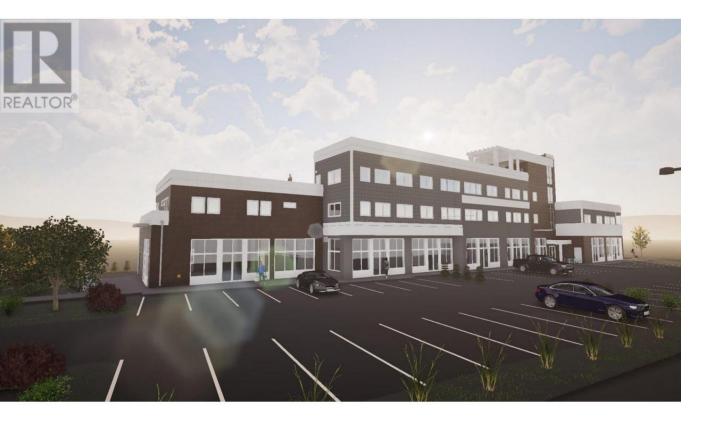

## 5560 Anderson Way CRU 8 Vernon British Columbia

\$36

Incredible newly constructed retail opportunities along the bustling Anderson Way corridor in Vernon. Retail units range in size starting at 862 sf and can be combined for up to 5,631 sf. Idea for small format restaurants, retail and service operators. Join Subway and neighboring tenants including Starbucks, Real Canadian Superstore, Cactus Club, Home Depot and more. Approximately 47 onsite parking stalls. Call listing agent for more information. (id:6769) Listing Presented By: