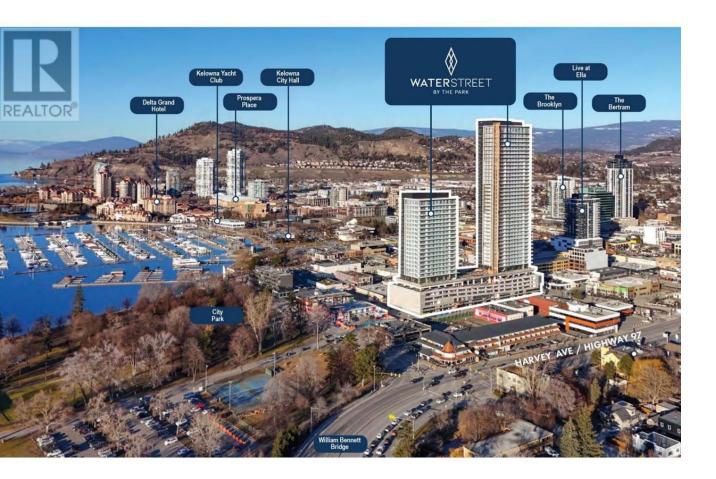

## 278 Leon Avenue CRU1 Kelowna British Columbia

\$34

High profile commercial opportunities at Water Street by the Park, located at the gateway to Downtown Kelowna. 5 individual units, ranging from 1,280 SF to 3,255 SF. These are street level units that are only steps from City Park and the William R Bennett Bridge. Units are sure to capitalize on the revitalization and densification going on in the surrounding area. UC1 - Downtown Urban Centre zoning allows for a large number of commercial uses. All the available units will be delivered in shell state, ready for concepts and designs specific to your business. This is a preleasing opportunity with anticipated completion later this year. (id:6769) Listing Presented By: