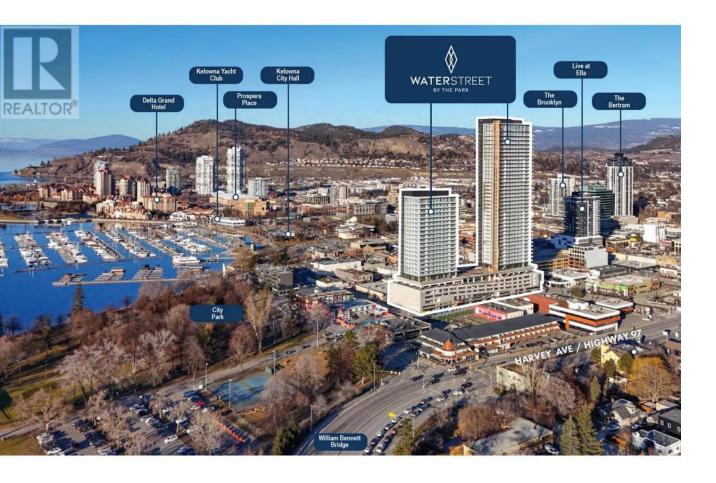

## 278 Leon Avenue CRU2 Kelowna British Columbia

\$35

High profile commercial opportunities at Water Street by the Park, located at the gateway to Downtown Kelowna. 5 individual units, ranging from 1,280 SF to 3,255 SF. These are street level units that are only steps from City Park and the William R Bennett Bridge. Units are sure to capitalize on the revitalization and densification going on in the surrounding area. UC1 - Downtown Urban Centre zoning allows for a large number of commercial uses. All the available units will be delivered in shell state, ready for concepts and designs specific to your business. This is a preleasing opportunity with anticipated completion later this year. (id:6769)