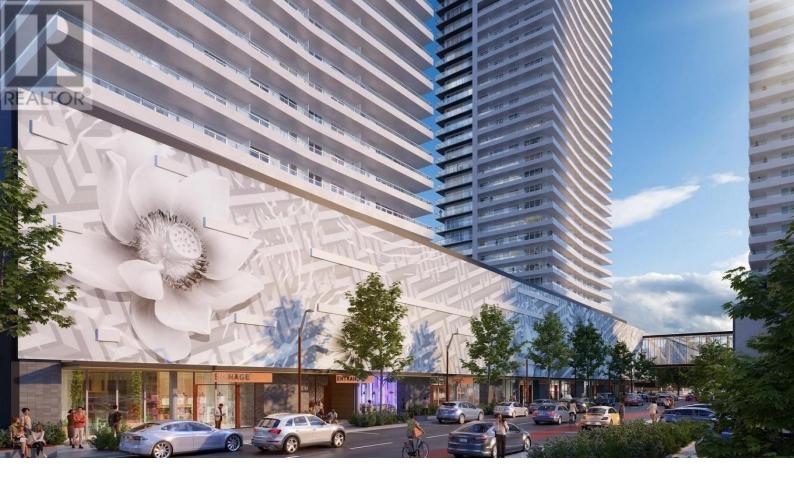

## 278 Leon Avenue CRU3 Kelowna British Columbia

\$36

High profile commercial opportunities at Water Street by the Park, located at the gateway to Downtown Kelowna. 5 individual units, ranging from 1,280 SF to 3,255 SF. These are street level units that are only steps from City Park and the William R Bennett Bridge. Units are sure to capitalize on the revitalization and densification going on in the surrounding area. UC1 - Downtown Urban Centre zoning allows for a large number of commercial uses. All the available units will be delivered in shell state, ready for concepts and designs specific to your business. This is a preleasing opportunity with anticipated completion later this year. (id:6769)