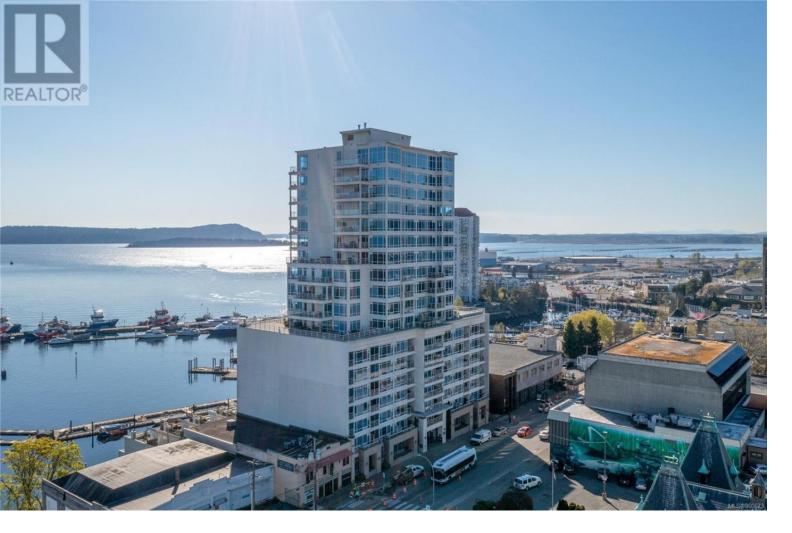

## 38 Front Street CY03 Nanaimo British Columbia

\$585,000

Located in the Pacifica, waterfront building, step into luxury living at this 2-bed, 2-bath unit boasting approx 1150 sqft of meticulously designed space. Upon entry, be greeted by a stunning modern kitchen perfect for entertaining. It seamlessly flows into the living area, w/ a gas FP. Retreat to the large primary bedrm, w/ a stunning ensuite featuring a Venetian plaster shower & mother of pearl backsplash inlay. The upgraded closet showcases high-end custom organization, ensuring ample storage & style. Step outside to the beautiful covered patio - a spacious extension of your living space. Enjoy a peekaboo ocean view from your own home. Experience high level of detail & care, including custom high-end lighting & fixtures. Convenience is key with secure underground parking & a storage unit on the same level. W/ 3 direct access points from the courtyard to the waterfront & all amenities, options await. This stunning home leaves no detail overlooked - schedule your viewing today! (id:6769)