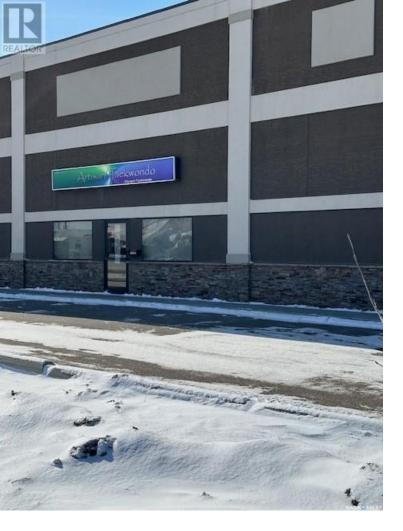

## Regina Saskatchewan

Discover Prime Commercial Space for Lease, strategically located in the bustling heart of the Industrial Tuxedo area, this property offers unparalleled convenience and versatility for your business endeavors. With parking available in both the front and back of the building, your employees and clients will enjoy hassle-free access. Step inside to find well utilized space featuring two spacious offices, perfect for meetings, administrative tasks, or client consultations. A dedicated office nook ensures optimal organization for your equipment and filing needs, while a 2 piece bathroom adds to the convenience. The expansive warehouse area provides ample room for storage or industrial activities, with an overhead door (12x14)at the back for enhanced accessibility. Upstairs, a mezzanine area awaits, offering additional functionality with two rooms previously used as change rooms, a nook for storage, along with a mechanical room housing furnace and water heater. Don't miss this opportunity to secure a premium commercial space tailored to your business requirements. For leasing inquiries or to schedule a viewing, contact your commercial agent today. (id:6769)