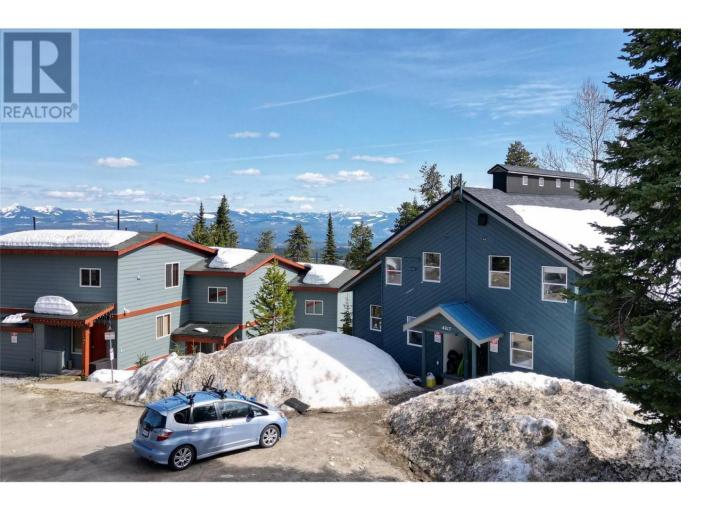

## 4817 Snow Pines Road D Big White British Columbia

\$399,900

Wanting to spend more time at Big White with your family without breaking the bank? This ski-in/ski-out, Snow Pine Estates, condo residence is the place for you. Located on the lower road, you can step out your back door almost directly onto the cat track for easy access to the Plaza, Ridge Rocket, and Snowghost chair lifts. Inside, you get a 3-bedroom + den floor plan thoughtfully configured to sleep up to 8 people. The open concept kitchen and living room offer forest views and an abundance of light on a bluebird day. Socialize around the island and BBQ out on your private patio. This property is contained within a 4-unit building on a bare land strata and includes a ski locker at the front door and one uncovered parking spot in front of the building. No rental restrictions. Use the property yourself or purchase strictly as an investment and rent it long-term or short-term. Make sure to explore the comprehensive virtual tour and call for more information or with any questions about this exciting ski condo. (id:6769)