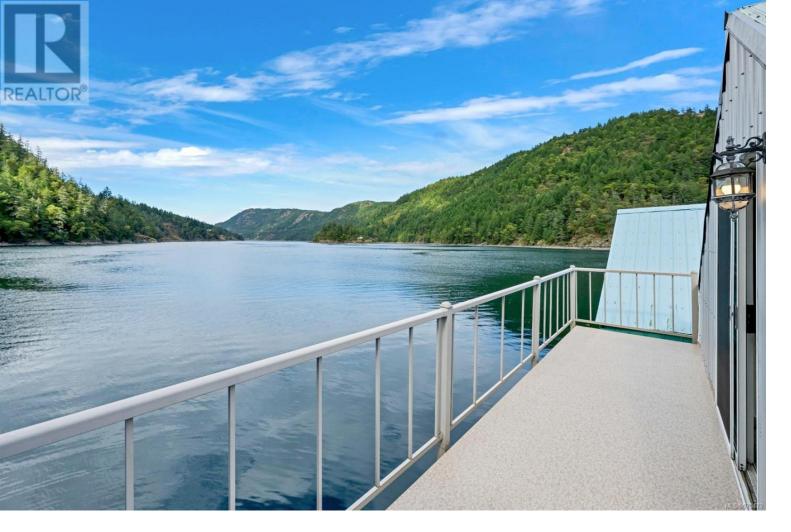

## 3540 Trans Canada Highway D4 Langford British Columbia

\$599,900

1989 Custom Boathouse at Goldstream Boathouse Marina offers a comprehensive package for anyone looking to store their vessel securely while enjoying scenic views and convenient amenities.. The Boat House is located on the outside dock with full on views of Finlayson Arm and Saanich Inlet and comes with one free parking stall and is completely sheltered in the marina by Boat House's on either side and secured by gated coded entrance. Inside the front entrance to the left are stairs to the upper floor and 928 sq/ft mezzanine suite for recreational use. Good 4 ft. wide walkways on either side of berthing slip. Feel perfectly protected from all types of weather and all seasons. You will find the 24 hour security the best for keeping your property safe. The location of the marina on Finlayson Arm puts you in close proximity to all services. If you are looking for a recreational property for your treasured vessel then you will enjoy all this Boathouse shelter has to offer. Overall, this boathouse offers not only a secure and weather-protected storage space for boats but also includes recreational amenities with its mezzanine suite and scenic views of Finlayson Arm and Saanich Inlet. The combination of security, location, and amenities makes it a desirable choice for boat owners seeking a dedicated and well-maintained shelter for their treasured vessel. (id:6769)