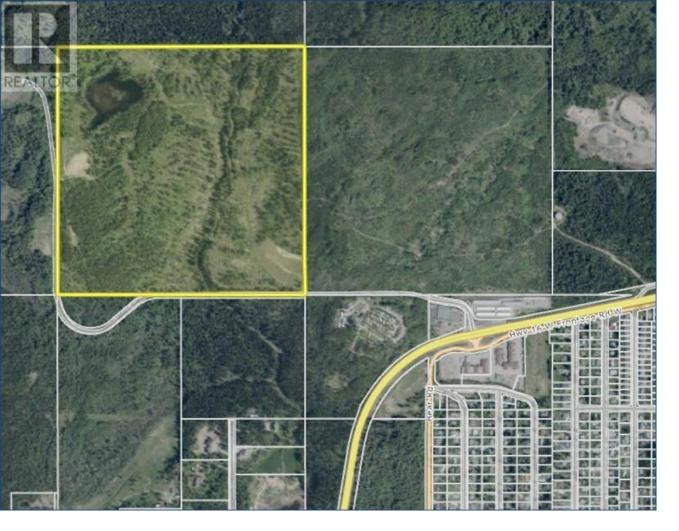

## DL 1601 KIMBALL Road Prince George British Columbia

One of the best development opportunities in Prince George. This nearly 160 acre parcel is close to all the amenities but tucked back away just enough to allow you to create its own oasis of a subdivision. Multiple different opportunities, you could do larger 2 acre lots or a regular subdivision all surrounded by nature but only minutes to the major amenities. \* PREC - Personal Real Estate Corporation (id:6769)