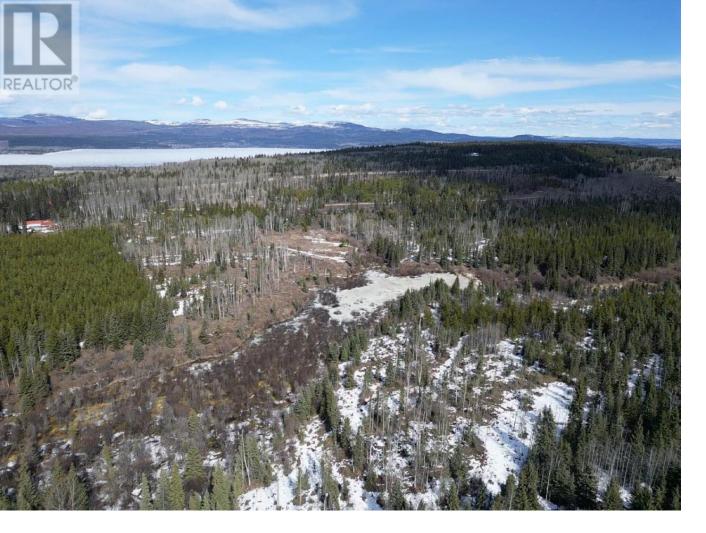

## DL 2035 16 Highway Fraser Lake British Columbia

\$350,000

\* PREC - Personal Real Estate Corporation. Embrace the ultimate outdoor lifestyle with this expansive 147-acre property, offering 2,690 ft of highway frontage on both sides of the highway and backing onto Crown Land on the southern boundary for endless exploration. A hunter's dream, this land is teeming with wildlife, including bears, moose, deer, and cougars. Enjoy stunning views, a private gun range, and the convenience of a year-round flowing spring. With approximately 500m? of saw logs and 4,000 yards of gravel, this property holds incredible potential. Power is just one pole away, making it ready for your vision. Create your private retreat or hunting haven on this unparalleled slice of wilderness! (id:6769)