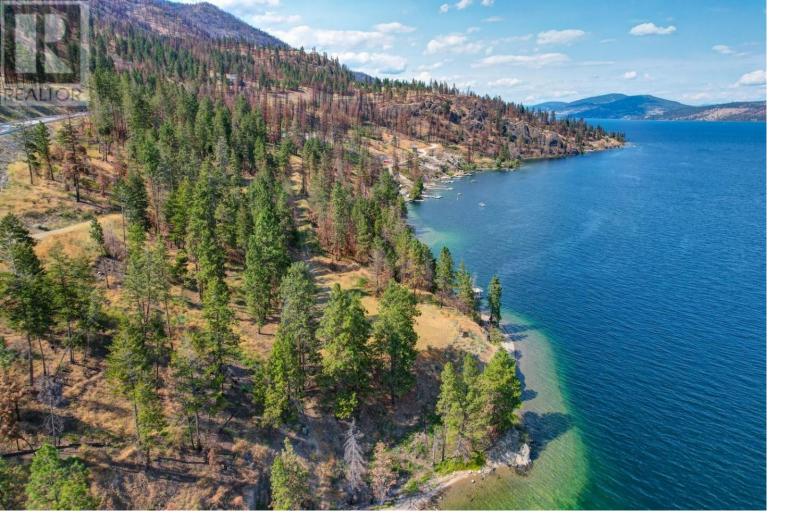

## DL 3792 Westside Road Kelowna British Columbia

\$4,190,000

Waterfront Estate Property - A Rare Opportunity! Discover a unique chance to own 24+ acres of prime land on Okanagan Lake, featuring more than 1400 ft of pristine lake shoreline. This exceptional property boasts a beautiful beach area, offering absolute privacy and a perfect setting to build your dream residence or vacation getaway. Currently zoned RU2, this versatile property allows for a multitude of uses, including a single detached home, winery, home-based business, and more. Located just south of the Jenny Creek subdivision, a portion of the property is intersected by Westside Road. Conveniently situated only 15 minutes from the WR Bennett bridge, this estate is ideally positioned for building your dream home, for privacy seekers, providing a tranquil environment for year-round enjoyment. (id:6769)