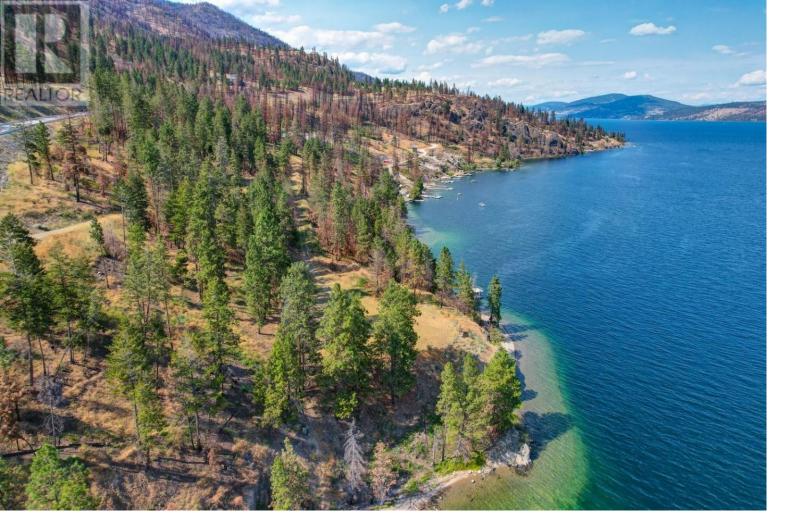

## DL 3792 Westside Road Kelowna British Columbia

\$3,999,000

Waterfront Estate Property - A Rare Opportunity! Discover a unique chance to own 24+ acres of prime land on Okanagan Lake, featuring more than 1400 ft of pristine lake shoreline. This exceptional property boasts a beautiful beach area, offering absolute privacy and a perfect setting to build your dream residence or vacation getaway. Currently zoned RU2, this versatile property allows for a multitude of uses, including a single detached home, winery, home-based business, and more. Located just south of the Jenny Creek subdivision, a portion of the property is intersected by Westside Road. Conveniently situated only 15 minutes from the WR Bennett bridge, this estate is ideally positioned for building your dream home, for privacy seekers, providing a tranquil environment for year-round enjoyment. (id:6769)