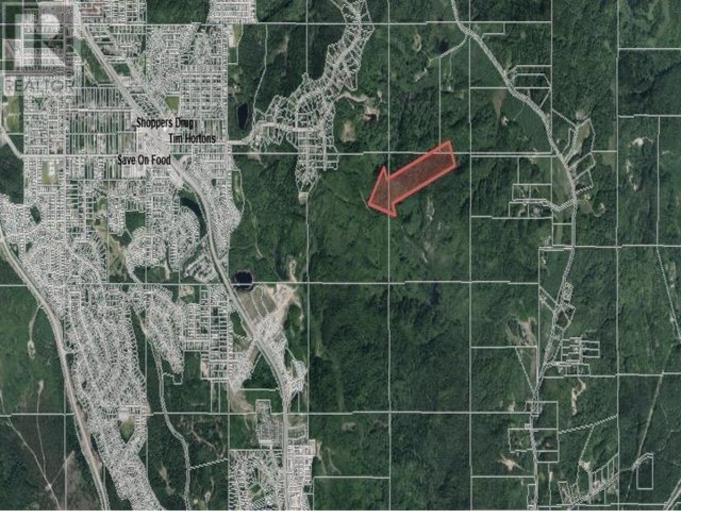

## 4028 MONTEREY Road DL Prince George British Columbia

\$2,450,000

The one acres lots in Valleyview have always been a very popular area of Prince George. Here is the opportunity to acquire a great piece of land and develop 40 more of them all with amazing views and backing onto greenbelt. Prince George residents like their larger lots with ability to put large garages or shops on their lots but there are very few available. At this price you can develop 40 of them and sell them at prices similar to those in College Heights. It would make for a great development that has no competition. Estimate development costs available. Could design smaller lots and get even more density as an option. \* PREC - Personal Real Estate Corporation (id:6769)