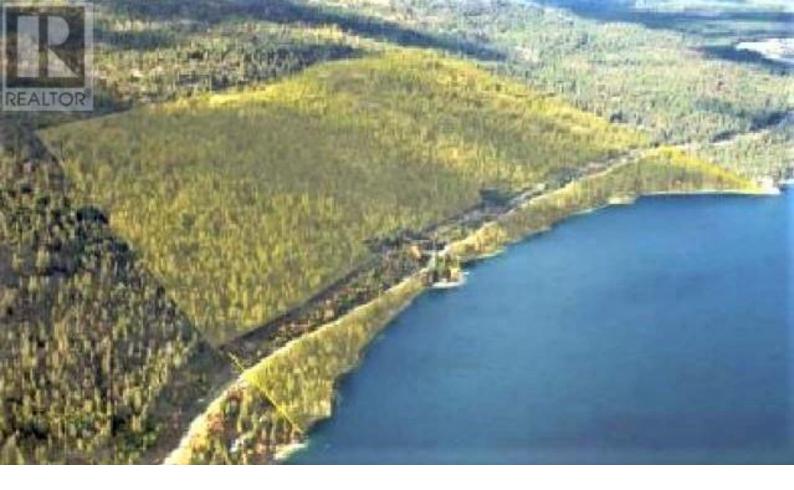

## DL 4501 Westside Road Kelowna British Columbia

\$3,350,000

278.9 Acres with spectacular lake views + approx 5,200 ft frontage on Okanagan Lake. This large acreage property is located at District Lot 4501 Westside Road which is approximately 40 minutes drive north of Kelowna & approx 40 minutes drive from Vernon. Located approx 3 kilometers south of the La Casa residential development and the Fintry Provincial Park. This property is in the Regional District of Central Okanagan and is zoned RU1 and RU2. All of the land above Westside Rd is zoned RU1 and the land below Westside Rd along the lake is zoned RU2. Contact the RDCO with any questions regarding permitted land uses. There are a few good spots to build a private waterfront estate home and several spots to build a dock. Large acreage properties with frontage on the lake are hard to find. This is a great long-term investment property! Contact the RDCO https://www.rdco.com/en/index.aspx with any questions regarding permitted land uses. GST is applicable on the sale of this property. (id:6769)