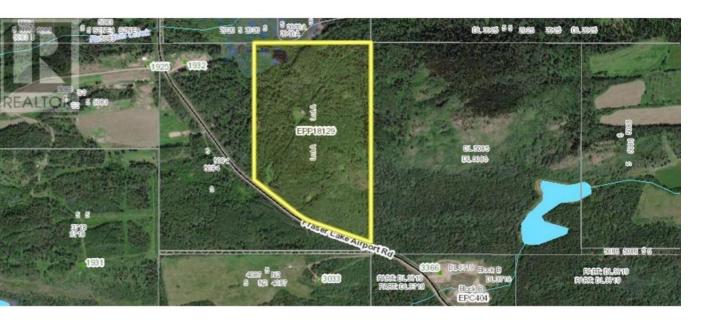

## DL 5084 AIRPORT Road Fraser Lake British Columbia

\$169,000

\* PREC - Personal Real Estate Corporation. Seize the opportunity to own 73 acres of prime land, perfectly located just five minutes from town. Not in the ALR and zoned RR1, this versatile property allows for single or two-family dwellings plus cabins or up to four cabins, a campground, agriculture, a portable sawmill, or a rural retreat. Whether you envision a private estate, an income-generating venture, or a recreational haven, the possibilities are endless. Adjacent crown land offers unparalleled access to outdoor adventures, making this property ideal for nature lovers and entrepreneurs alike. With space, privacy, and limitless potential, this is a rare chance to create something truly special in an unbeatable location! (id:6769)