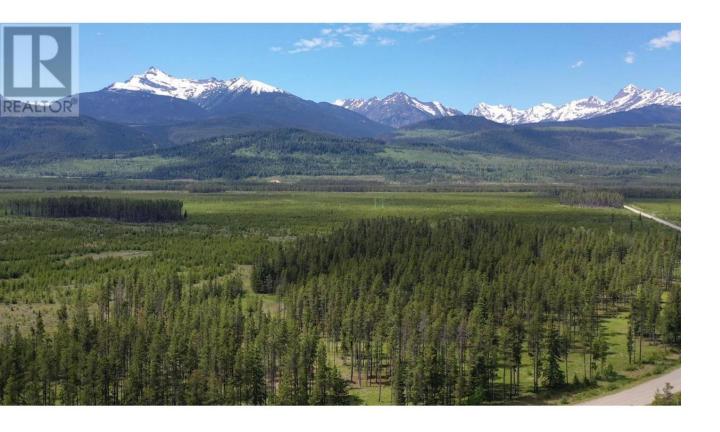

## 5702 CROOKED CREEK Road DL Valemount British Columbia

\$589,000

Backing onto Crown Land and bordering McLennan River, this exquisite viewpoint is the nearest property to the proposed world-class Valemount Glacier Destinations year-round skiing and sightseeing resort. This iconic and secluded piece of paradise encompasses 20.4 acres of rare meticulously landscaped trees and offers you expansive panoramic 360-degree mountain views. The property is rich in existing and newly planted Spruce, Larch, Douglas Fir, Lodge Pole Pine and Aspen trees. Gifting you maximum privacy and breathtaking, unobstructed vistas, this is a rare chance to create and design an exclusive family home located just 5 km northwest of Valemount. Envision a lifetime of memories with private and uninterrupted vast mountain scenery! (id:6769)