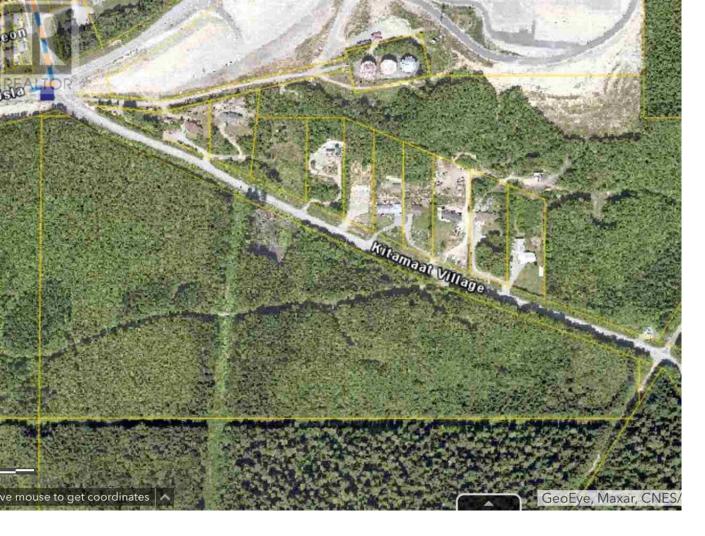

## 6029 KITAMAAT VILLAGE Road DL Kitimat British Columbia

\$2,000,000

Great opportunity for developers to get into the growing market in beautiful Kitimat, BC. This piece of land spans approximately 41 acres of gentle sloping land at the entrance of Kitimat overlooking the Douglas Channel. This property is the only area of land available to develop either a subdivision or combination of commercial and residential structures that overlooks the vast ocean views. With the announcement of the LNG project approval in 2018 the possibilities are endless. (id:6769)