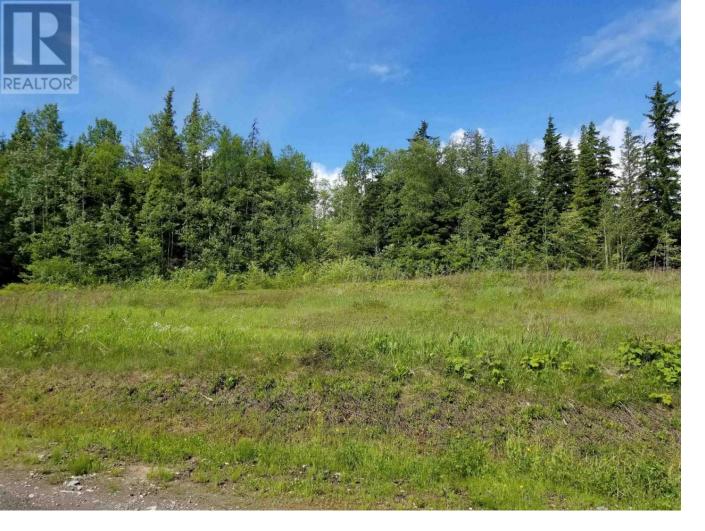

## 840 37 Highway DL Terrace British Columbia \$249,900

This 6.2 acre parcel of land has an amazing view of the Skeena Valley overlooking Terrace BC! This lot features mature trees and and excellent building site where you could build your dream view home with western views of sunsets and mountains! Only 5 minutes to downtown Terrace! (id:6769)