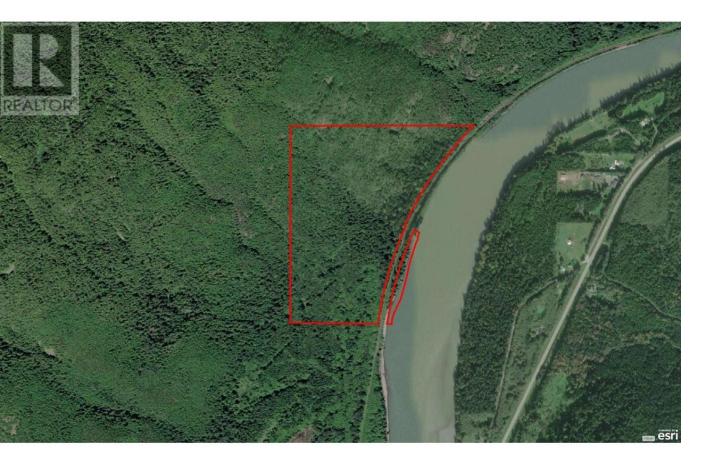

## DL 922 USK Terrace British Columbia

Private Riverfront Acreage with Timber- Usk, BC. 92.35 acres 2 km north of of Usk, BC. 25 km north of Terrace, BC. Challenging access! Only legal access being by water on the Skeena River or walking 2 km along the railroad tracks. 1200 feet of waterfront on the world-renowned Skeena River. Rural residential zoning. Pockets of mature timber including approx. 2,000 m3 of Cedar. Spectacularly beautiful piece of BCs backcountry. Build a backcountry hideaway with a portable sawmill and the ambition to create private paradise of your own. Has the timber, climate and water needed for off grid living and a self-sufficient lifestyle. (id:6769)