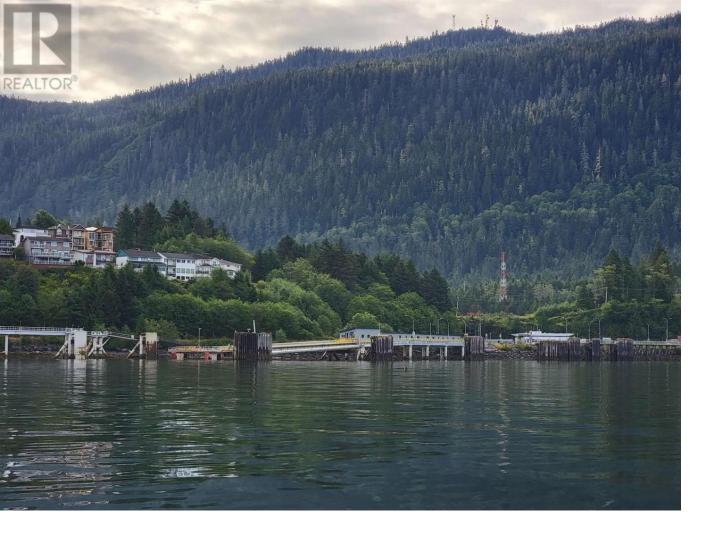

## DL251 16 Highway Prince Rupert British Columbia

\$24,000,000

The best property available in Prince Rupert. Over 30 acres of relatively flat ground with Ocean view. Ideal site for residential, multi-family and industrial development. The Port of Prince Rupert continues to grow with significant developments ahead. Land is extremely hard to find in Prince Rupert and this property is ideally located. \* PREC - Personal Real Estate Corporation (id:6769)