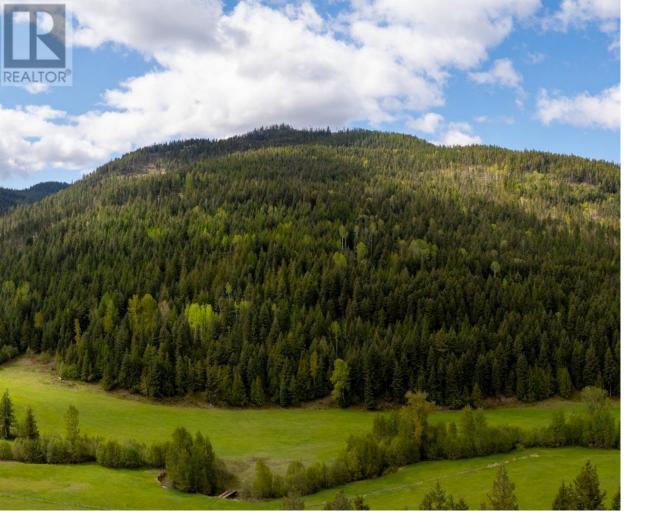

## DL5135 Highway 33 E Highway Kelowna British Columbia

Serene 20 acre farm in scenic Joe Rich. Offering a charming mix of flat pasture and forested slope backing on to Crown Land. Adding to the character is a tranquil creek which runs through the pasture. Whether you simply want a private building site or have a few horses to bring along you'll love living on this wonderful acreage. Access by registered easement through the neighbouring farm. Adjoining 153 acre parcel also for sale MLS #10315196. (id:6769)