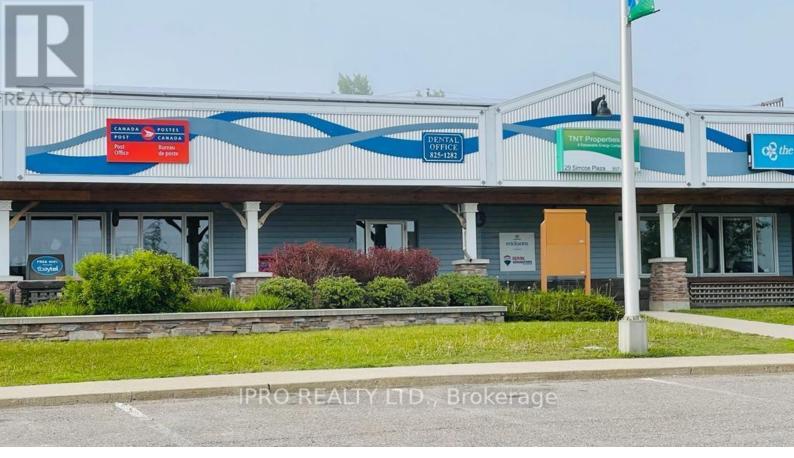

## 29 Simcoe Plaza E Terrace Bay Ontario

Opportunity to open your own business at a well-established plaza next to Canada post. excellent location close to highways, lake, and tesla charging stations. gas station, grocery store, restaurant, motel. multiple usage dental clinic, office, medical, salon, insurance, retail. Unit #c is also available for lease for \$800 per month + tmi approx 500 sq ft, Unit#D small office is also available for lease for \$400 +tmi per month. (id:6769)