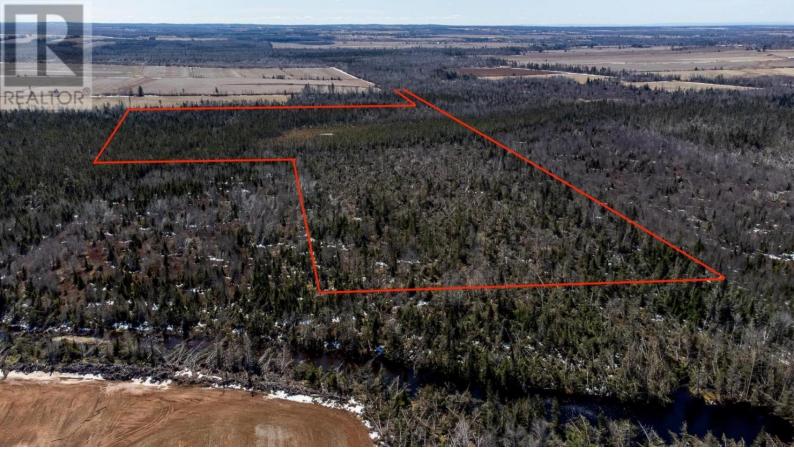

## E Uigg Road Vernon River Prince Edward Island

\$66,500

Large parcel of land located in Glencoe, PEI. This property features 56+- acres of mixed woodland. The property is located on E Uigg Rd which is a seasonal dirt road. Note: There is 15% HST applicable on top of the purchase price. All measurements are approximate and to be verified by the Buyer if deemed necessary. The red lines drawn on the aerial photos are an approximate boundary line as there is no survey for the property. (id:6769)