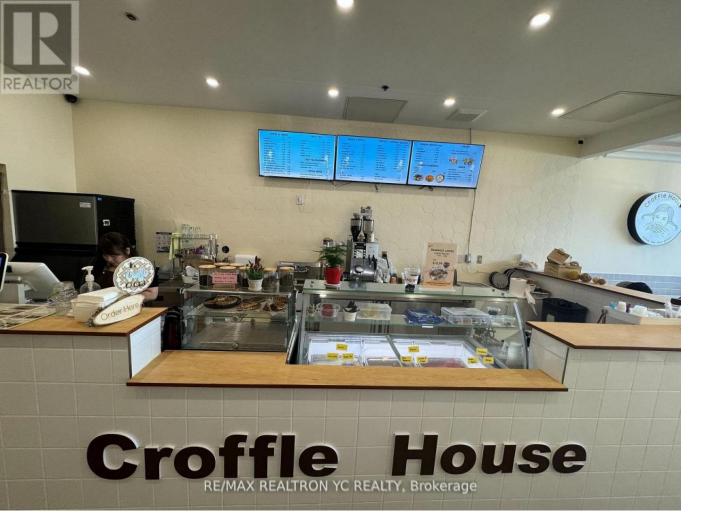

## 550 Highway 7 #E83 Richmond Hill Beaver Creek Business Park Ontario \$58,000

Hit The Ground Running For Delivery Or Take Out With This Turn-Key Quick Service Restaurant On The Destination Strip Of Time Square. Very Easy To Run With Minimal Labour, The Cafe Has Done Exceptionally Well And Boasts Very Impressive Sales.Currently Producing Excellent Net Operating Income For The Owners Who Run The Business Hands-Off. Selling As ""Croffle House""Or Chattel + Lease Assignment Only. \*\*\*\* EXTRAS \*\*\*\* Ideal For Bakery, Cafe, Sandwich Shop or Any Quick Service Food Concept. (id:6769)