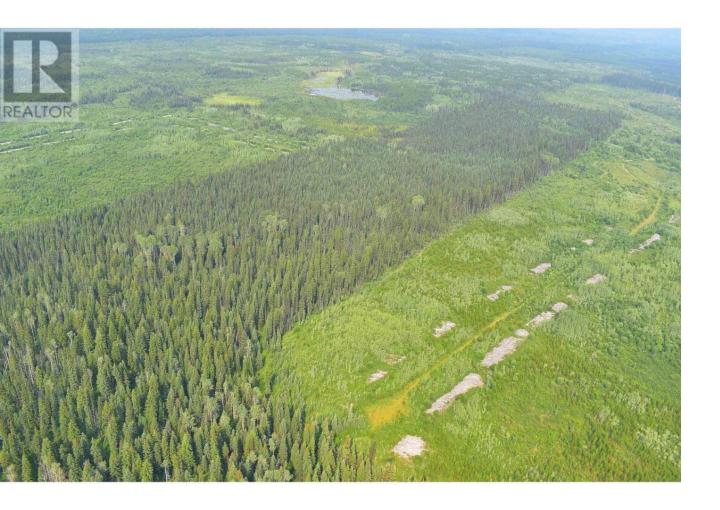

## EAGLET LAKE Prince George British Columbia

\$9.300.000

7743 Acres of Untapped Potential Near Eaglet Lake Discover a rare opportunity to own 7,743 acres of land, divided into 31 separate parcels, offering endless possibilities for development, investment, or recreation. Conveniently located near the scenic Eaglet Lake, this expansive property is zoned RU3 (Rural Resource), allowing for a variety of uses, including agriculture, forestry, and rural residential development. The land has a diverse landscape, with portions partially logged between 2002-2012, while some areas already feature new plantations, setting the stage for future growth. Whether you're looking to establish a private estate, expand agricultural operations, or capitalize on forestry potential, this property provides the space and flexibility to bring your vision to life. With its natural beauty, prime location, and vast acreage, this is an exceptional opportunity for investors, developers, or those seeking a private escape. Don't miss out on this one-of-a-kind offering near Eaglet Lake! (id:6769)