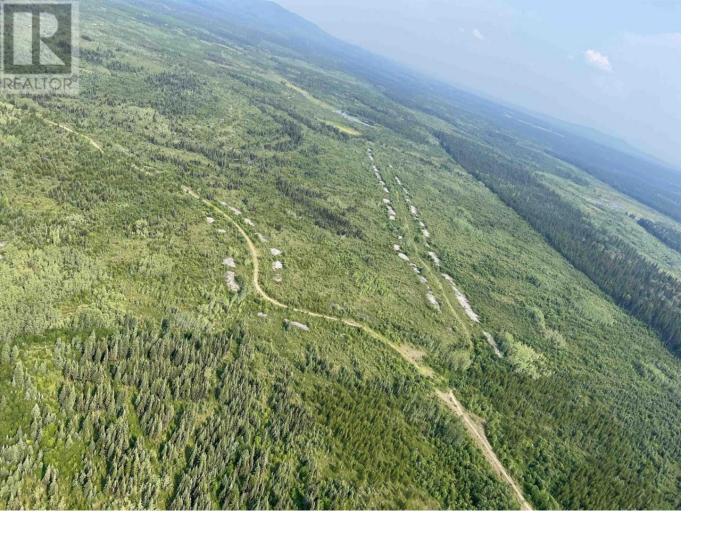

## EAGLET LAKE Prince George British Columbia

\$9,300,000

7,743 Acres Near Eaglet Lake - Endless Potential! This rare 7,743-acre property, divided into 31 parcels, offers incredible opportunities for development, forestry, or recreation. Zoned RU3, it was partially logged (2002-2012), with some areas replanted. Located near Eaglet Lake, it's ideal for investment, agriculture, or a private retreat. Don't miss this unique chance to own a vast, versatile landscape! (id:6769)