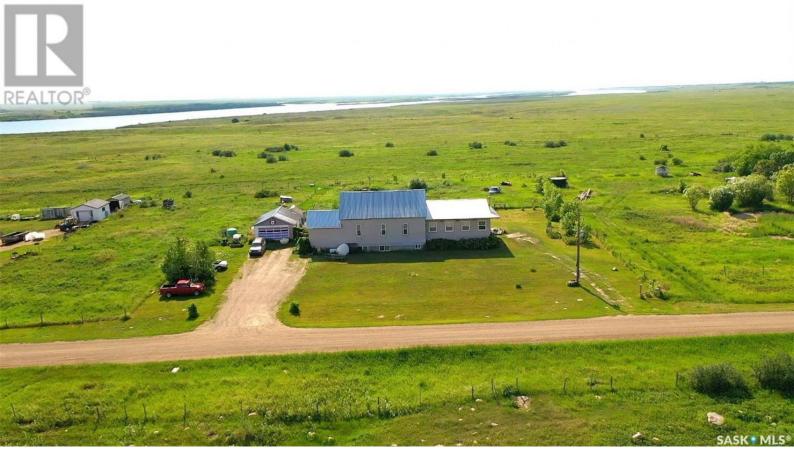

## Estevan Rm No 5 Saskatchewan

\$115,000

Here is an opportunity to own an acreage close to the city, at a great price. The property has plenty of potential with some elbow grease and TLC. The location is just a five minute walk from the water's edge of Rafferty Dam and is just a 13 km drive from the edge of Estevan. This 2.0 acre parcel offers a 2,296 square foot home, with a full basement, and originally built as a church. On the main level, there is a large entry way, huge living room with of course cathedral ceiling, a large dining area and kitchen, and a full bathroom. In the basement you will find 5 bedrooms plus another bathroom. Why not come check out what this great little acreage has to offer. (id:6769)