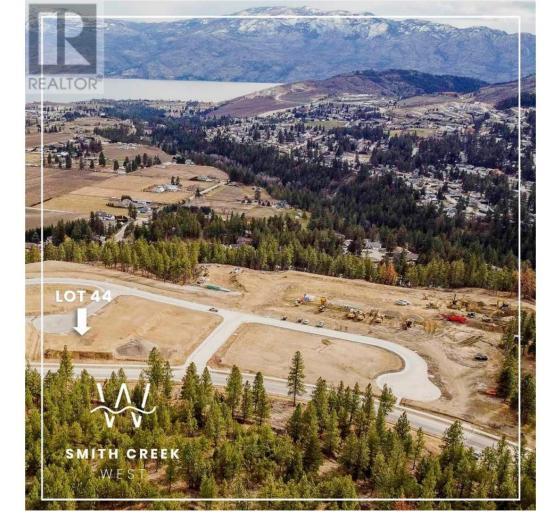

## Flume Court Court West Kelowna British Columbia

\$314,900

It's 2020 at Smith Creek West!! For a very limited time, we have rolled back the pricing on our Phase 2 homesites by up to 25%, so don't miss your chance to take advantage of this exciting offer! After many months of design and detail work with our Guidelines consultant, and the City, we are excited to bring you the finest, most diverse and well integrated family homesites in West Kelowna. This exciting new family neighborhood is sure to delight with its spectacular lake, mountain, and rural vistas, easy access and proximity to all the ever expanding amenities of West Kelowna. Designed to integrate well with the native environment, and respect the history of the area, a quiet walk, hiking, mountain biking, and more are all available at your back door. We are confident that you'll something that satisfies your home design preferences, space requirement and budget with the same stunning natural surroundings, neighbourhood focus, easy access, and proximity to the amenities that lead to a very quick "sellout" of the previous phase. This is a flat homesite which will accommodate a variety of different home designs, with easy and level access. Two year time limit to build, and you can bring your own builder! Subdivision registration anticipated by the end of March 2024. (id:6769)