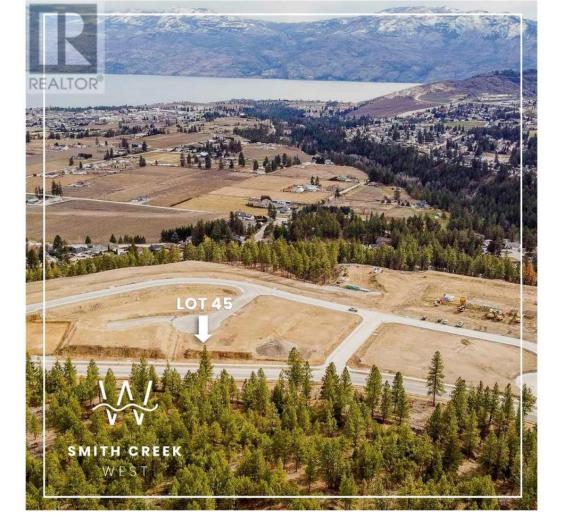

## Flume Court West Kelowna British Columbia

It's 2020 at Smith Creek West!! For a very limited time, we have rolled back the pricing on our Phase 2 homesites by up to 25%, so don't miss your chance to take advantage of this exciting offer! After many months of design and detail work with our Guidelines consultant, and the City, we are excited to bring you the finest, most diverse and well integrated family homesites in West Kelowna. This exciting new family neighborhood is sure to delight with its spectacular lake, mountain, and rural vistas, easy access and proximity to all the ever expanding amenities of West Kelowna. Designed to integrate well with the native environment, and respect the history of the area, a quiet walk, hiking, mountain biking, and more are all available at your back door. We are confident that you'll something that satisfies your home design preferences, space requirement and budget with the same stunning natural surroundings, neighbourhood focus, easy access, and proximity to the amenities that lead to a very quick "sellout" of the previous phase. This is a flat homesite which will accommodate a variety of different home designs, with easy and level access. Two year time limit to build, and you can bring your own builder! Subdivision registration anticipated by the end of March 2024. (id:6769)