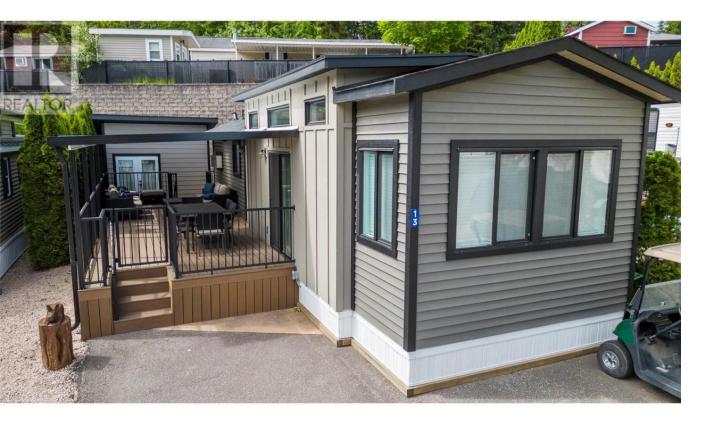

## 2698 Blind Bay Road G13 Blind Bay British Columbia

\$499,900

Welcome to Copper Landing Resort in beautiful Blind Bay! The resort is open all year round and has an inground heated swimming pool, a fully set up gym along with a beautiful beach & Marina! This custom built, fully furnished 2021 Park Model is the ideal vacation home. The layout provides a spacious master bedroom along with a bunk room providing plenty of room for guests. The kitchen has quartz counters, stainless steel appliances and plenty of storage. The bright living room is ideal for entertaining or relaxing after a day at the beach. Outside is a beautiful composite deck that is full covered. The yard is private and includes a bunk house with power and A/C. This unit has parking for two vehicles and comes with an electric golf cart! Walking distance to local grocery/liquor/gas station & Marinas. Just relax and enjoy everything the Shuswap has to offer on this maintenance free property. Contact the listing agent for additional info! (id:6769)