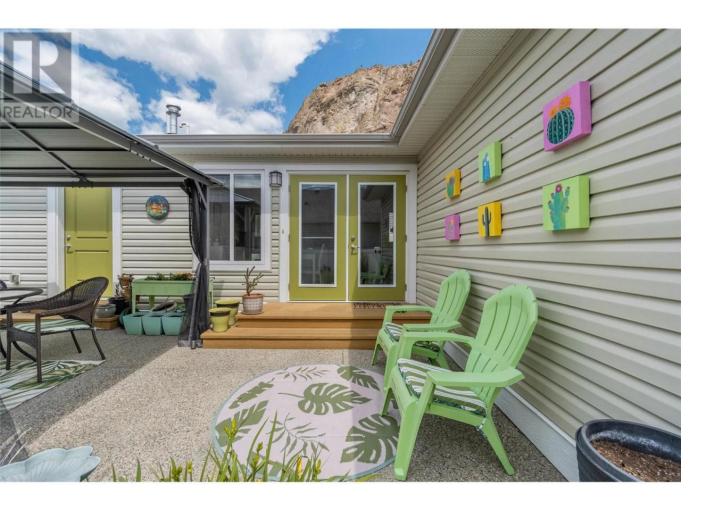

## 4505 MCLEAN CREEK Road G22 Okanagan Falls British Columbia

\$410,000

This modern home in Phase II of Peach Cliff Estates offers a bright and comfortable living experience. The spacious open-concept layout is filled with natural light from large windows throughout. A sleek white kitchen features modern cabinetry, stainless steel appliances—including a gas stove—contemporary fixtures, and plenty of prep space, making it ideal for both cooking and entertaining. Durable vinyl plank flooring runs throughout the home, combining style with practicality. Comfort is ensured year-round with central air, an energy-efficient gas hot water tank and furnace, and a heated crawl space for extra storage. Outside, the landscaped lot includes a new irrigation system and is enclosed by fresh white vinyl fencing, offering privacy and a pleasant space to relax or garden. An attached garage provides secure parking and additional storage. Located in a quiet, scenic setting just 15 minutes south of Penticton and north of Oliver, Peach Cliff Estates Phase II is a well-maintained 55+ community. Pets are welcome with approval. Rentals are not permitted, preserving a peaceful and friendly environment—ideal for a low-maintenance retirement or part-time residence. (id:6769)