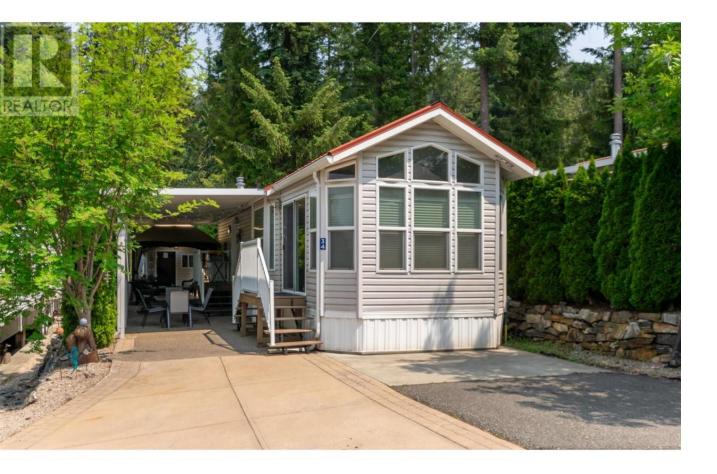

## 2698 Blind Bay Road G34 Blind Bay British Columbia

\$299,000

Welcome to your affordable dream retreat at Copper Landing Resort! Step into your slice of paradise with an undivided share sale of Strata Lot G, just a stone's throw away from the shimmering waters of Shuswap Lake. Nestled amidst the surrounding mountains, this offering is a fully furnished park model backing onto privacy trees that exudes lake-life charm. Every detail of the included, well-maintained, one-owner park model has been thoughtfully curated to ensure maximum comfort and convenience. With a spacious layout accommodating up to 7 guests, including a cozy hide-a-bed in the living room and a queen bed in the shabin, there's ample room for all your loved ones to unwind and relax. Experience all the comforts of home with amenities such as air conditioning, a natural gas furnace and range, providing year-round comfort regardless of the season. The shabin adds an extra touch of comfort with electricity and its own A/C unit, providing a tranquil space for relaxation or entertainment. For the outdoor enthusiast, the perks continue with the ability to store a 22 ft boat under cover, simply by moving the front, unattached steps. Say goodbye to storage costs and hello to endless days of boating adventures on the beautiful waters of Shuswap Lake. (id:6769)